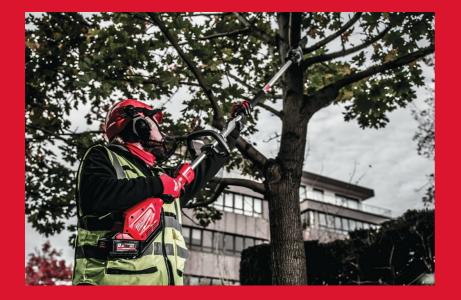

## M18 FOPH-CSA

QUIK-LOK™ CHAINSAW ATTACHMENT

- Compatible with Milwaukee® M18 FUEL<sup>™</sup> outdoor power head QUIK-LOK<sup>™</sup> attachment system
- Perfect for cutting down overhead limbs or branches
- 254 mm bar with automatic chain oiling
- Side access chain tensioner for easy chain adjustment
- Branch extracting hook, ideal for leverage and pulling cut branches out of the way
- Up to 150 cuts with a M18<sup>™</sup> 8.0 Ah battery pack
- Suitable for use with 91 cm extension attachment for maximum reach