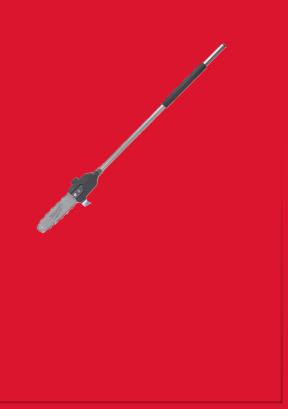

## M18 FOPH-CSA

QUIK-LOK™ CHAINSAW ATTACHMENT

- Compatible with Milwaukee® M18 FUEL<sup>™</sup> outdoor power head QUIK-LOK<sup>™</sup> attachment system
- Perfect for cutting down overhead limbs or branches
- 254 mm bar with automatic chain oiling
- Side access chain tensioner for easy chain adjustment
- Branch extracting hook, ideal for leverage and pulling cut branches out of the way
- Up to 150 cuts with a M18<sup>™</sup> 8.0 Ah battery pack
- Suitable for use with 91 cm extension attachment for maximum reach

| No load speed [rpm]<br>Calculated | 0 - 3700/ 0 - 4600 |
|-----------------------------------|--------------------|
| Chain speed (m/s)                 | 8.6                |
| Chain bar length (cm)             | 25.4               |
| Usable cutting length [mm]        | 230                |
| Chain oil tank capacity [ml]      | 140                |
| Weight (kg)                       | 1.9                |
| Article Number                    | 4932464957         |