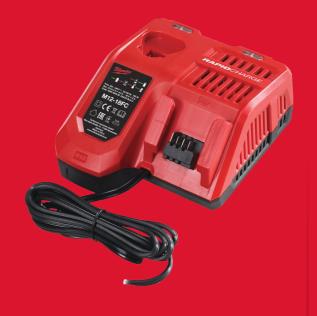

## M12-18 FC

## M12™ - M18™ FAST CHARGER

- Recharges all M18<sup>™</sup>, M14<sup>™</sup> and M12<sup>™</sup> REDLITHIUM<sup>™</sup> battery packs
- Recharges in sequence first in, first to charge resulting in less time needed to manage charging cycles
- M12™ REDLITHIUM™ 2.0 Ah / 3.0 Ah / 4.0 Ah / 6.0 Ah battery packs recharge in 26 min / 50 min / 52 min / 95 min or less
- M18<sup>™</sup> REDLITHIUM<sup>™</sup> 2.0 Ah / 4.0 Ah / 5.0 Ah battery packs recharge in 26 min / 52 min / 59 min or less

## **REDLITHIUM™**

| Charging ports | 1 x M12™, 1 x M18™ |
|----------------|--------------------|
| Charge type    | Sequential         |
| Power source   | AC                 |
| Wall mountable | V                  |
| Article Number | 4932451080         |