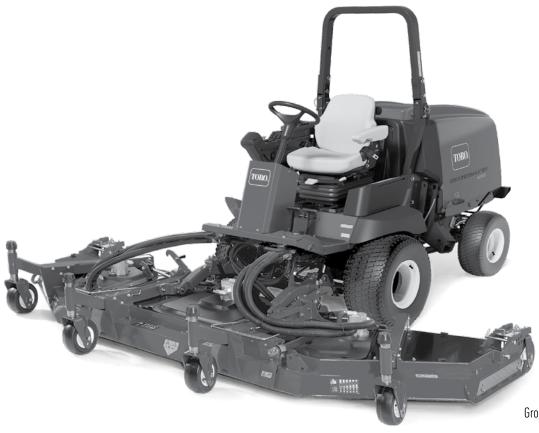

## Groundsmaster® 4100-D & 4110-D

A powerful 10.5 foot rotary mower that delivers 58 hp of muscle and productivity in an agile machine.

Groundsmaster® 4110-D Model 30644