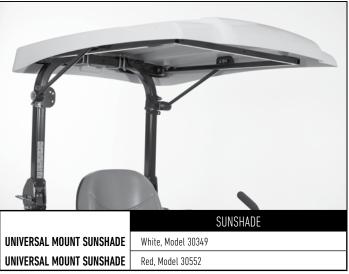

ressurized cab, heavy-duty pantogid front fenders, right and left doors rubber sound isolator cab mounts.  front wiper/washer, interior mirror, E) standards (machine directive 89 Equipment on Highways). Foldable al, flasher and lights; Sunshade Beal, flas | 55.5" (140 cm)  raph front windshield wiper s and rear window have and upholstered interior  exterior side mirrors.  //392, 91/368, 93/44, 84/538, ROPS, ISO 21299 certified. |

<sup>\*</sup>Specifications and design subject to change without notice. Products depicted in this literature are for demonstration purposes only.

Actual products offered for sale may vary in use, design, required attachments and safety features. See distributor for details on all warranties.





## Groundsmaster® 4100-D & 4110-D Attachment Specifications®







|                             | SNOWTHROWER ERSKINE MODEL 2000***   |  |  |
|-----------------------------|-------------------------------------|--|--|
| STAGE                       | 2                                   |  |  |
| WIDTH OF CUT                | 61" (155 cm)                        |  |  |
| CUTTING HEIGHT              | 29" (74 cm)                         |  |  |
| CUTTING EDGE                | 3/8" x 3" (9.5 mm x 7.6 cm) bolt-on |  |  |
| SKID SHOES                  | Adjustable                          |  |  |
| AUGER DIAMETER              | 16" (41 cm) open flight             |  |  |
| FAN DIAMETER                | 20" (51 cm) 4-blade                 |  |  |
| CHUTE ROTATION              | Hydraulic 270°                      |  |  |
| SHEAR PROTECTION            | Pres