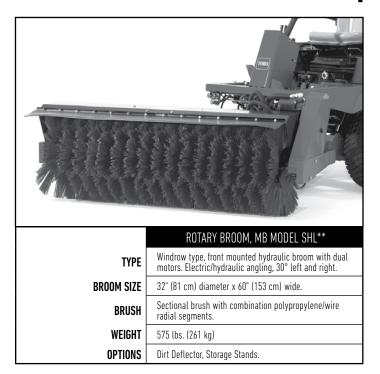

.  ressurized cab, heavy-duty pantogid front fenders, right and left doors rubber sound isolator cab mounts.  front wiper/washer, interior mirror, E) standards (machine directive 89 Equipment on Highways). Foldable al, flasher and lights; Sunshade Beal, flas | 55.5" (140 cm)  raph front windshield wiper s and rear window have and upholstered interior  exterior side mirrors.  //392, 91/368, 93/44, 84/538, ROPS, ISO 21299 certified. |

<sup>\*</sup>Specifications and design subject to change without notice. Products depicted in this literature are for demonstration purposes only.

Actual products offered for sale may vary in use, design, required attachments and safety features. See distributor for details on all warranties.





## Groundsmaster® 4100-D & 4110-D Attachment Specifications®







|                             | SNOWTHROWER ERSKINE MODEL 2000***   |  |  |
|-----------------------------|-------------------------------------|--|--|
| STAGE                       | 2                                   |  |  |
| WIDTH OF CUT                | 61" (155 cm)                        |  |  |
| CUTTING HEIGHT              | 29" (74 cm)                         |  |  |
| CUTTING EDGE                | 3/8" x 3" (9.5 mm x 7.6 cm) bolt-on |  |  |
| SKID SHOES                  | Adjustable                          |  |  |
| AUGER DIAMETER              | 16" (41 cm) open flight             |  |  |
| FAN DIAMETER                | 20" (51 cm) 4-blade                 |  |  |
| CHUTE ROTATION              | Hydraulic 270°                      |  |  |
| SHEAR PROTECTION            | Pr