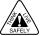

| 71" (180 cm) (a) 2" (5 cm) HOC  110-D).  ressurized cab, heavy-duty pantogid front fenders, right and left doors rubber sound isolator cab mounts.  front wiper/washer, interior mirror, E) standards (machine directive 89 Equipment on Highways). Foldable al, flasher and lights; Sunshade Beal, flas | 55.5" (140 cm)  raph front windshield wiper s and rear window have and upholstered interior  exterior side mirrors.  //392, 91/368, 93/44, 84/538, ROPS, ISO 21299 certified. |

<sup>\*</sup>Specifications and design subject to change without notice. Products depicted in this literature are for demonstration purposes only.

Actual products offered for sale may vary in use, design, required attachments and safety features. See distributor for details on all warranties.





## Groundsmaster® 4100-D & 4110-D Attachment Specifications®







|                             | SNOWTHROWER ERSKINE MODEL 2000***   |  |  |
|-----------------------------|-------------------------------------|--|--|
| STAGE                       | 2                                   |  |  |
| WIDTH OF CUT                | 61" (155 cm)                        |  |  |
| CUTTING HEIGHT              | 29" (74 cm)                         |  |  |
| CUTTING EDGE                | 3/8" x 3" (9.5 mm x 7.6 cm) bolt-on |  |  |
| SKID SHOES                  | Adjustable                          |  |  |
| AUGER DIAMETER              | 16" (41 cm) open flight             |  |  |
| FAN DIAMETER                | 20" (51 cm) 4-blade                 |  |  |
| CHUTE ROTATION              | Hydraulic 27