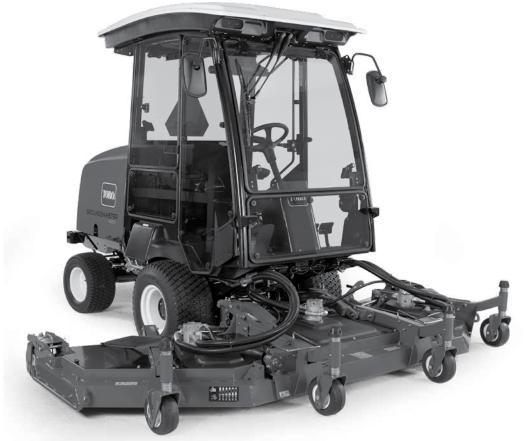

## Groundsmaster® 4100-D & 4110-D

A powerful 10.5 foot rotary mower that delivers 58 hp of muscle and productivity in an agile machine.

Groundsmaster® 4110-D Model 30644